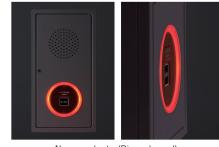

#### Improved Visual Design

The new location lamp utilizes a flat shape that aligns to the wall. This neat design fits with better architectural and interior designs.

The new location lamp has been integrated within the manual fire alarm box, resulting in the product's surface area shrinking by 50% compared to the old products.

The ring-shaped location lamp positioned around the manual fire alarm box guides you to the exact location of the push button, even in the dark.

New products (Ring-shaped)