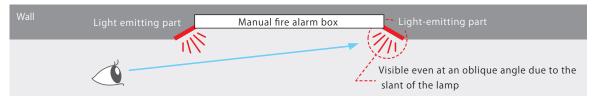

#### Improved Usability

The ring-shaped location lamp was designed to slant inward, which provides great visibility even at oblique angles. The visibility complies with the regulations of the Japan Fire Service Act for Fire Alarm Systems.