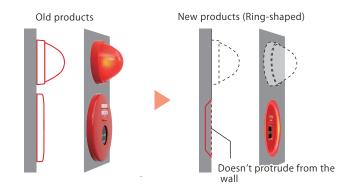

#### Improved Visual Design

The new location lamp utilizes a flat shape that aligns to the wall. This neat design fits with better architectural and interior designs.

The new location lamp has been integrated within the manual fire alarm box, resulting in the product's surface area shrinking by 50% compared to the old products.

The ring-shaped location lamp positioned around the manual fire alarm box guides you to the exact location of the push button, even in the dark.

New products (Ring-shaped)