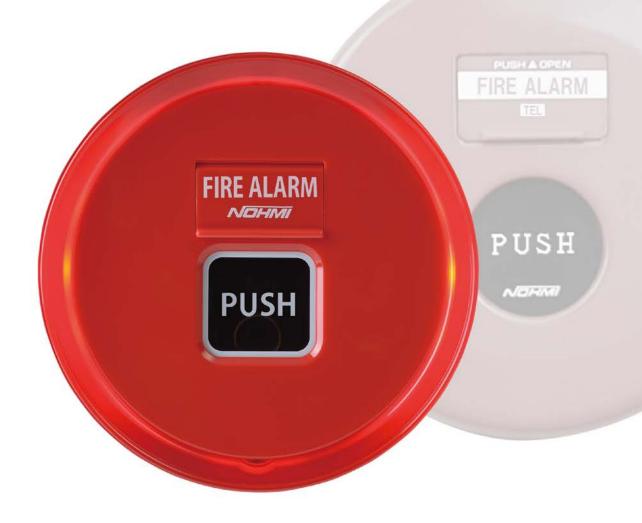

#### Improved Visual Design

The new location lamp utilizes a flat shape that aligns to the wall. This neat design fits with better architectural and interior designs.

The new location lamp has been integrated within the manual fire alarm box, resulting in the product's surface area shrinking by 50% compared to the old products.

#### Improved Usability

The ring-shaped location lamp was designed to slant inward, which provides great visibility even at oblique angles. The visibility complies with the regulations of the Japan Fire Service Act for Fire Alarm Systems.

The ring-shaped location lamp positioned around the manual fire alarm box guides you to the exact location of the push button, even in the dark.

New products (Ring-shaped)