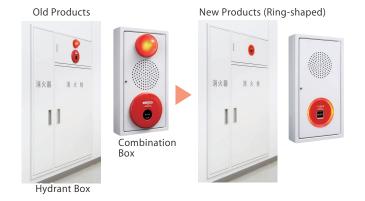

#### Improved Visual Design

The new location lamp utilizes a flat shape that aligns to the wall. This neat design fits with better architectural and interior designs.

The new location lamp has been integrated within the manual fire alarm box, resulting in the product's surface area shrinking by 50% compared to the old products.

The ring-shaped location lamp positioned around the manual fire alarm box guides you to the exact location of the push button, even in the dark.

New products (Ring-shaped)