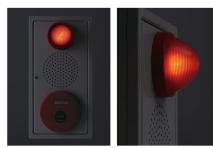

The ring-shaped location lamp positioned around the manual fire alarm box guides you to the exact location of the push button, even in the dark.

New products (Ring-shaped)